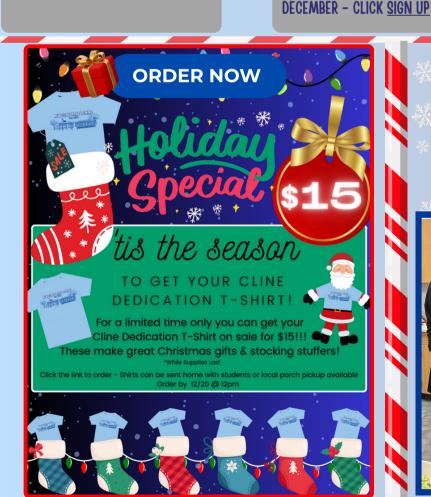

-----------------------|
| MONDAY                                       | TUESDAY                                             | WEDNESDAY                | THURSDAY                        |
| 12-18-23                                     | 12-19-23                                            | 12-20-23                 | 12-21-23                        |
| Wear your most<br>festive holiday<br>outfit. | Wear your<br>reindeer gear:<br>antlers, shirt, etc. | Wear your comfy pajamas. | Dress in Santa or = Elf outfits |
| FESTIVE DAY                                  | REINDEER DAY                                        | Christmas.               | SANTA & ELF                     |



HAPPY NEW YEAR

Check out our NEW Cline PTO site here





FOLLOW



Cline Cline

PTO



IF YOU JUST REGISTERED IN