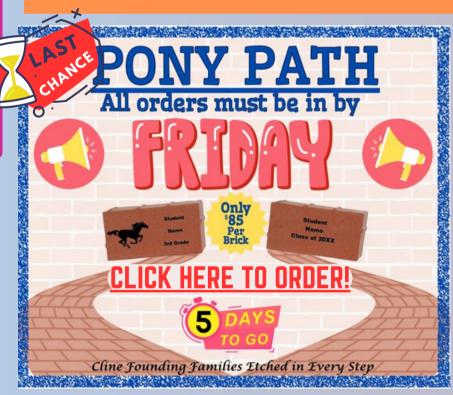

## PONY PATH

Cline Founding Families Etched in Every Step

Calling all Cline Elementary 2023/2024 Founding Families!!!

THIS YEAR ONLY you can make your mark on our beloved new campus!

Purchase a brick with your Student's name and/or Family name to adorn the walkway into the courtyard! Bricks will be delivered to the campus towards the end of the school year and installed into our "Pony Path" over the summer!

BRICK EXAMPLES

To Order Click Here
or Scan

All Bricks must be ordered by FRIDAY

Limited Supply & Space available so don't miss out!

#### What is the purchase price of a brick?

\$85.00 each

#### When is the absolute last day I can purchase a brick?

• Friday, April 26th