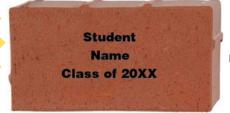

BRICK EXAMPLES

To Order Click Here
or Scan

All Bricks must be ordered by FRIDAY

Limited Supply & Space available so don't miss out!

#### If I am NOT ordering a brick with my logo, how many characters can I put on it?

• 18 Characters per line including spaces, 3 line max