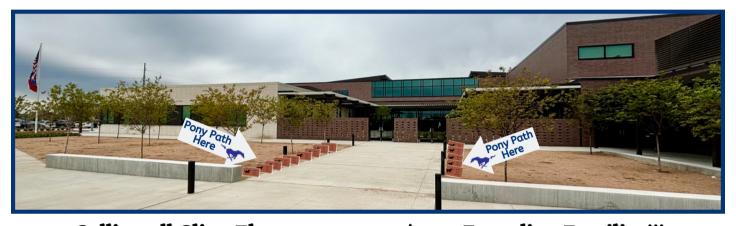

#### Where will the bricks be placed?

• On the pathway in front of the courtyard.