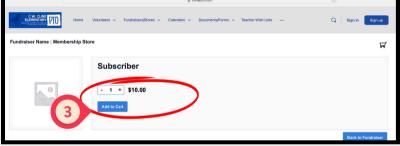

# How to Join Cline PTO

Each year we have to wipe the system of previous Registration. Even if you signed up last year, you will need to register again this year.

There is a \$10 Annual Membership Fee to keep our website funded.

## STEP 1:

Visit our website <a href="www.clinepto.com">www.clinepto.com</a>
Click 'Sign Up' top right on desktop or Click the "Home of the Ponies" picture if using Mobile site.



## STEP 2:

Click 'View Item'



#### STEP 3:

Click 'Add to Cart'



## STEP 4:

Click 'Complete Checkout'



### **STEPS 5-7:**

Fill out Membership information on left, payment information on right, & then click 'Complete Checkout'



To complete registration, you MUST sign in and update your profile. Click on your profile, then Edit, and complete **FIRST** and **LAST NAME** on the Details page. Lastly, be sure your **email address is correct** on the Contact Info page. Click **Save Changes** button at bottom of each page.