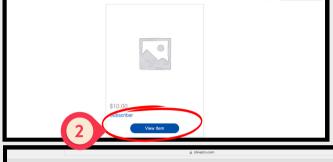

# How to Join Cline PTO

Each year we have to wipe the system of previous Registration. Even if you signed up last year, you will need to register again this year.

There is a \$10 Annual Membership Fee to keep our website funded.

## STEP 1:

Visit our website <a href="www.clinepto.com">www.clinepto.com</a>
Click 'Sign Up' top right on desktop or Click the "Home of the Ponies" picture if using Mobile site.



## STEP 2:

Click 'View Item'



#### STEP 3:

Click 'Add to Cart'



## STEP 4:

Click 'Complete Checkout'



### **STEPS 5-7:**

Fill out Membership information on left, payment information on right, & then click 'Complete Checkout'



To complete registration, you MUST sign in and update your profile. Click on your profile, then Edit, and complete **FIRST** and **LAST NAME** on the Details page. Lastly, be sure your **email address is correct** on the Contact Info page. Click **Save Changes** button at bottom of each page.