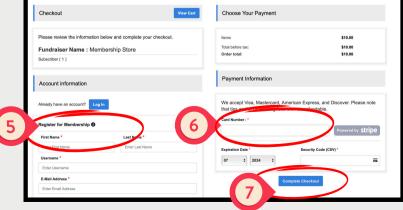

### **STEPS 5-7:**

Fill out Membership information on left, payment information on right, & then click 'Complete Checkout'

To complete registration, you MUST sign in and update your profile. Click on your profile, then Edit, and complete **FIRST** and **LAST NAME** on the Details page. Lastly, be sure your **email address is correct** on the Contact Info page. Click **Save Changes** button at bottom of each page.