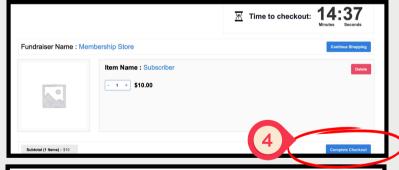

# How to Join Cline PTO

Each year we have to wipe the system of previous Registration. Even if you signed up last year, you will need to register again this year.

There is a \$10 Annual Membership Fee to keep our website funded.

## STEP 1:

Visit our website <a href="www.clinepto.com">www.clinepto.com</a>
Click 'Sign Up' top right on desktop or Click the "Home of the Ponies" picture if using Mobile site.



## STEP 2:

Click 'View Item'



#### STEP 3:

Click 'Add to Cart'



## STEP 4:

Click 'Complete Checkout'



### **STEPS 5-7:**

Fill out Membership information on left, payment information on right, & then click 'Complete Checkout'



To complete registration, you MUST sign in and update your profile. Click on your profile, then Edit, and complete **FIRST** and **LAST NAME** on the Details page. Lastly, be sure your **email address is correct** on the Contact Info page. Click **Save Changes** button at bottom of each page.